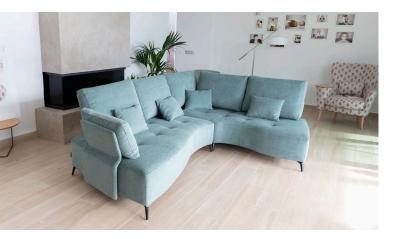

# KALAHARI

### TECHNICAL DETAILS | RV001 | EN







#### Measures

Width: -cm
Heigth: 90cm
Depth: 100cm
Seat heigth: 43cm
Arm heigth: -cm
Back heigth: 47cm
Depth open: -cm

#### **Technical information**

Frame: Frame of pine wood and MDF

Sueat suspension: N.E.A

Back suspension: Metal back support
Seat firmness: Medium Foam (white)
Seat foam: Fibre + Polyurethane 35kg

Back cushions: Fibersilk 100%
Loose cushions: Fibersilk 100%
Removable cover: Complete

#### Guarantee

Frame and seat suspension: livetime warranty

Rest of pieces: 3 years\*

\*6-month guaranty extension by activating it on the web

## **Packaging**

Composed of shrink-wrapped plastic and protective corner protectors. The packaging was created at the same time as the design, optimising it so that it is easy to transport and takes up as little space as possible, avoidi