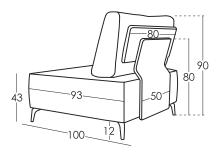

#### Measures

Width: -cm
Heigth: 90cm
Depth: 100cm
Seat heigth: 43cm
Arm heigth: -cm
Back heigth: 47cm
Depth open: -cm